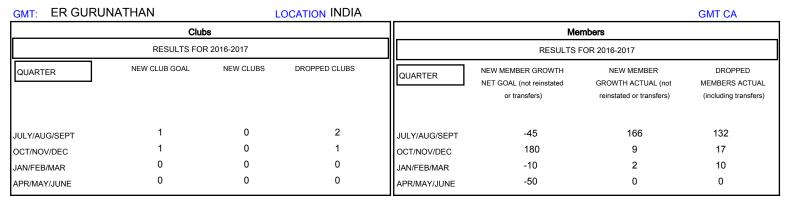

## MONTHLY MEMBERSHIP PROGRESS REPORT

## District 316 G

Results as of: 1/31/2017







| DROPPED CLUBS: 3  DROPPED MEMBERS |          | 37 CLUBS OF 63 ADDED 1 OR MORE NEW MEMBERS | GENDER DISTRIBU<br>MALE<br>FEMALE  | <u>JTION</u> 2,066 (88.56%) 267 (11.44%) |     |
|-----------------------------------|----------|--------------------------------------------|------------------------------------|------------------------------------------|-----|
| DECEASED                          | 3        | CLICK HERE FOR CUMULATIVE                  | TOTAL FAMILY UNIT MEMBERS          |                                          | 667 |
| CLUB CANCELLED OTHER              | 4<br>152 | MEMBERSHIP DATA                            | FAMILY MEMBERS PAYING HALF 40 DUES |                                          | 402 |
| TOTAL                             | 159      |