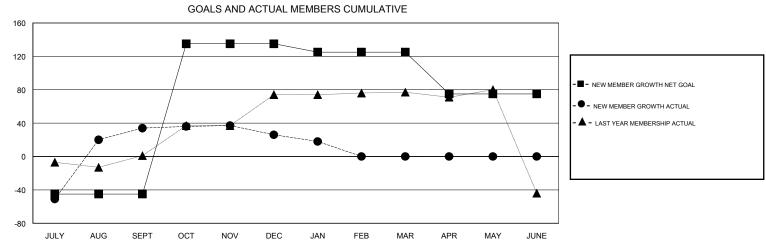

## MONTHLY MEMBERSHIP PROGRESS REPORT

## District 316 G

Results as of: 1/31/2017







| DROPPED CLUBS: 3  DROPPED MEMBERS |          | 37 CLUBS OF 63 ADDED 1 OR MORE NEW MEMBERS | GENDER DISTRIBU<br>MALE<br>FEMALE  | <u>JTION</u> 2,066 (88.56%) 267 (11.44%) |     |
|-----------------------------------|----------|--------------------------------------------|------------------------------------|------------------------------------------|-----|
| DECEASED                          | 3        | CLICK HERE FOR CUMULATIVE                  | TOTAL FAMILY UNIT MEMBERS          |                                          | 667 |
| CLUB CANCELLED OTHER              | 4<br>152 | MEMBERSHIP DATA                            | FAMILY MEMBERS PAYING HALF 40 DUES |                                          | 402 |
| TOTAL                             | 159      |