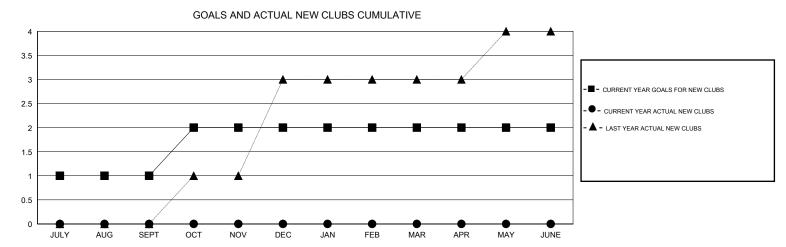

## MONTHLY MEMBERSHIP PROGRESS REPORT

## District 316 G

Results as of: 1/31/2017







| DROPPED CLUBS: 3  DROPPED MEMBERS |          | 37 CLUBS OF 63 ADDED 1 OR MORE NEW MEMBERS | GENDER DISTRIBU<br>MALE<br>FEMALE  | <u>JTION</u> 2,066 (88.56%) 267 (11.44%) |     |
|-----------------------------------|----------|--------------------------------------------|------------------------------------|------------------------------------------|-----|
| DECEASED                          | 3        | CLICK HERE FOR CUMULATIVE                  | TOTAL FAMILY UNIT MEMBERS          |                                          | 667 |
| CLUB CANCELLED OTHER              | 4<br>152 | MEMBERSHIP DATA                            | FAMILY MEMBERS PAYING HALF 40 DUES |                                          | 402 |
| TOTAL                             | 159      |